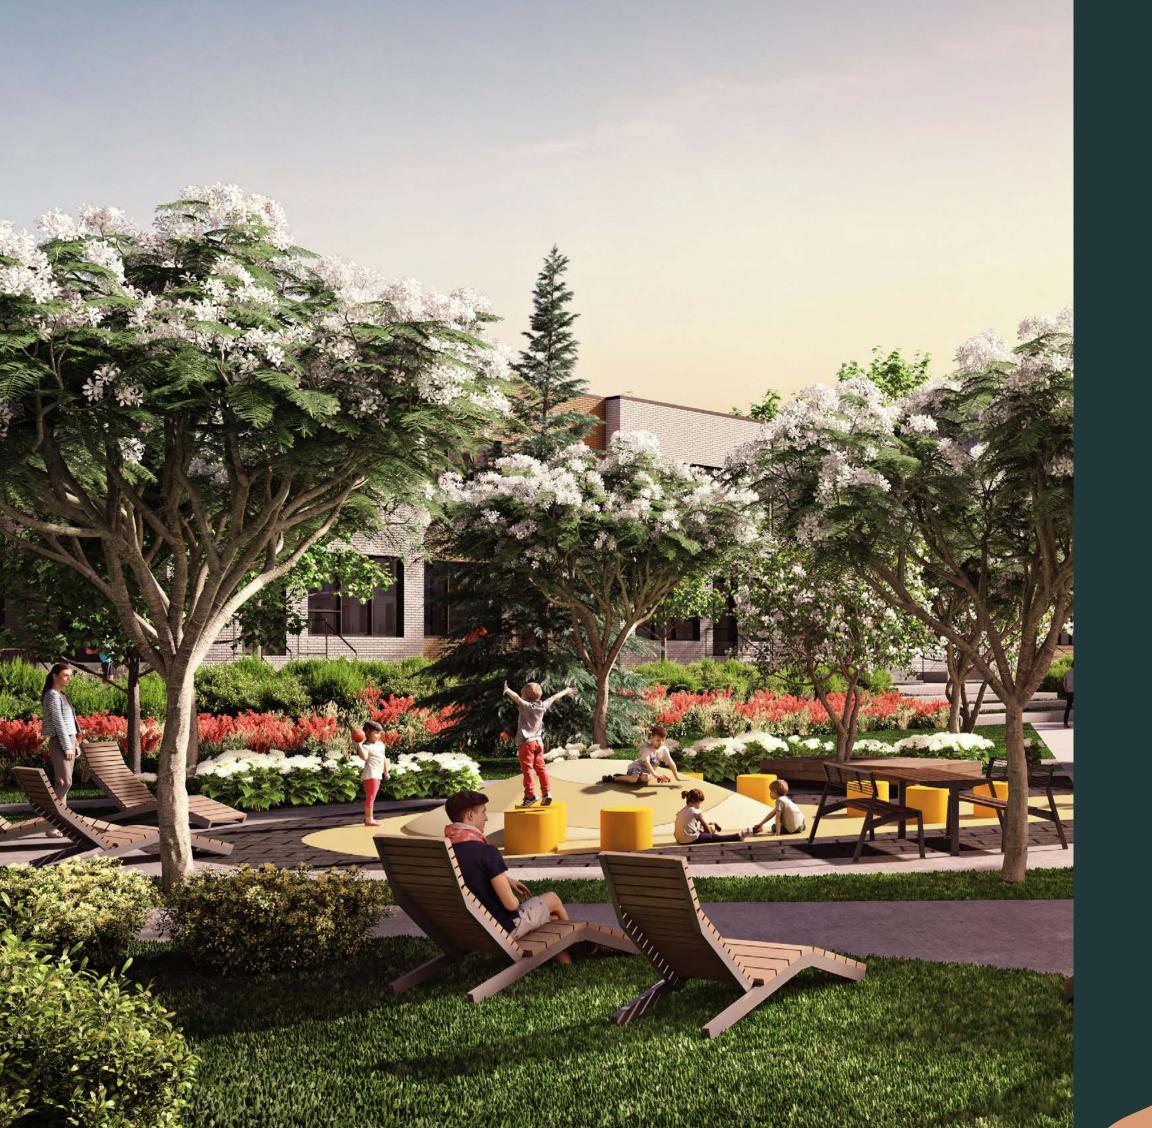

### Cultivate your well-being

A sophisticated design, bringing together commons spaces and a coworking space under the same roof.

Thoughtful in an avant-garde way, Les Cours Bellerive offers a unique and modern perspective on collective infrastructures, promoting a better personal, social and cultural balance while remaining connected to nature and urban life.

- Sports center
- Coworking space
- Rooftop with a view of the city, BBQ areawith furnitures and a relaxation area with a fireplace
- Children's recreation zone
- Dog-washer
- Lounge overlooking the park and the river, combines comfort and relaxation
- Multifunctional room for private events, on reservation
- Green interior courtyard, green landscape with lively mineral surface
- Lobby
- Parcels room