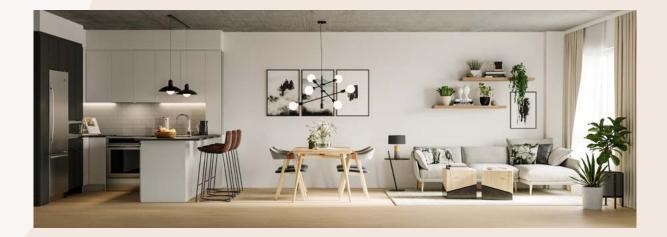

**Custom interiors** 

- Soft or contrasting layouts
- Custom kitchen and bathroom options
- Sober and natural materials
- Large ergonomic island
- Balcony or loggia
- Large windows offering generous natural light