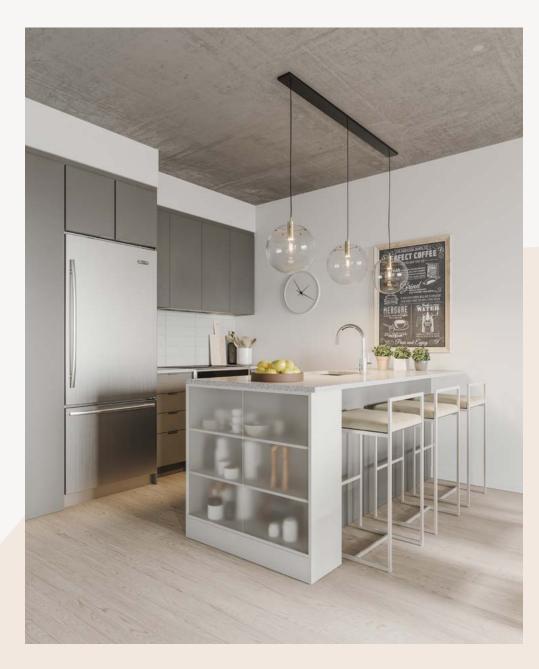

**Custom interiors** 

- Soft or contrasting layouts
- Custom kitchen and bathroom options
- Sober and natural materials
- Large ergonomic island
- Balcony or loggia
- Large windows offering generous natural light