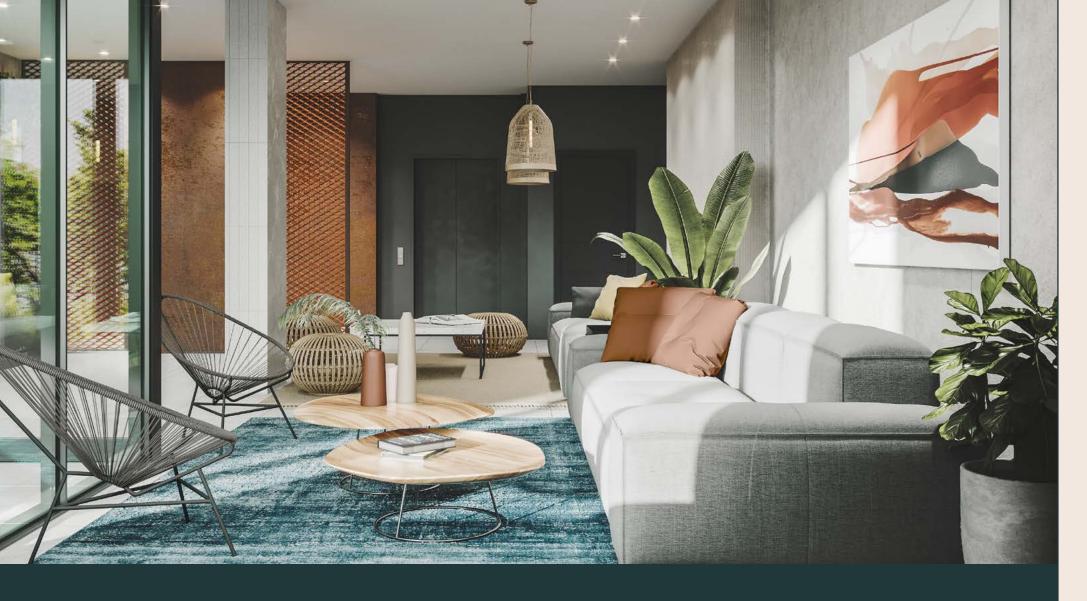

# The highlights of your comfort.

Carefully selected, the materials and finishing options are intended to maximize your comfort and create a cozy nest, while going beyond the most recent standards of manufacturing and interior design.

**Custom interiors** 

- Soft or contrasting layouts
- Custom kitchen and bathroom options
- Sober and natural materials
- Large ergonomic island
- Balcony or loggia
- Large windows offering generous natural light